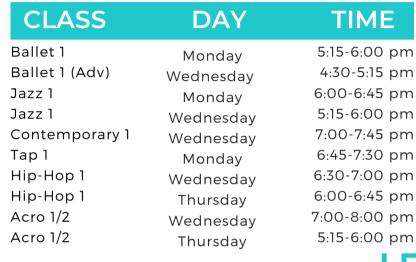

## **LEVEL 1 & 2- STUDIO SOUTH**

By the time students are in our level 1 & 2 classes, they are ready to build foundations in proper dance technique in addition to the fun of music and movement! Our level 1 classes are recommended for our petite dancers (ages 7-9) and our level 2 classes are recommended for our junior dancers (ages 10-12). Dancers have onstage performance opportunities in our annual Recital in May at the Canton Palace Theatre.

## **LEVEL 1 (AGES 7-9)**





| CLASS             | DAY       | TIME         |
|-------------------|-----------|--------------|
| Ballet 2          | Monday    | 4:30-5:30 pm |
| Ballet 2          | Tuesday   | 5:00-6:00 pm |
| Ballet 2 (Adv)    | Monday    | 4:30-5:30 pm |
| Ballet 2 (Adv)    | Tuesday   | 5:00-6:00 pm |
| Jazz 2            | Monday    | 6:15-7:00 pm |
| lazz 2            | Wednesday | 5:15-6:00 pm |
| Jazz 2            | Wednesday | 7:30-8:15 pm |
| lazz 2            | Thursday  | 6:45-7:30 pm |
| Contemporary 2    | Monday    | 5:30-6:15pm  |
| Гар 2             | Wednesday | 6:00-6:45 pm |
| Hip-Hop 2         | Monday    | 7:00-7:45 pm |
| Acro 1/2          | Wednesday | 7:00-8:00 pm |
| Acro 1/2          | Thursday  | 5:15-6:00 pm |
| Musical Theatre 2 | Monday    | 7:45-8:30 pm |



Canton, O